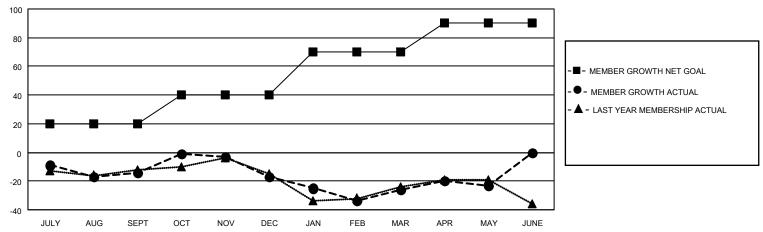

## GOALS AND ACTUAL MEMBERS CUMULATIVE

| DROPPED CLUBS: 4 |     | 33 CLUBS OF 72 ADDED 1 OR<br>MORE NEW MEMBERS | GENDER DISTRIBUTION                 |              |  |
|------------------|-----|-----------------------------------------------|-------------------------------------|--------------|--|
|                  |     | WORE NEW WEIWIBERS                            | MALE                                | 860 (67.66%) |  |
|                  |     |                                               | FEMALE                              | 411 (32.34%) |  |
| DROPPED MEMBERS  |     |                                               | NON BINARY                          | 0 (0.00%)    |  |
|                  |     |                                               | PREFER NOT TO ANSWER                | 0 (0.00%)    |  |
| DECEASED         | 23  |                                               |                                     |              |  |
| CLUB CANCELLED   | 1   | CLICK HERE FOR CUMULATIVE                     | TOTAL FAMILY UNIT MEMBERS 277       |              |  |
| OTHER            | 113 | MEMBERSHIP DATA                               |                                     |              |  |
| TOTAL            | 137 |                                               | FAMILY MEMBERS PAYING HALF DUES 140 |              |  |
|                  |     |                                               |                                     |              |  |